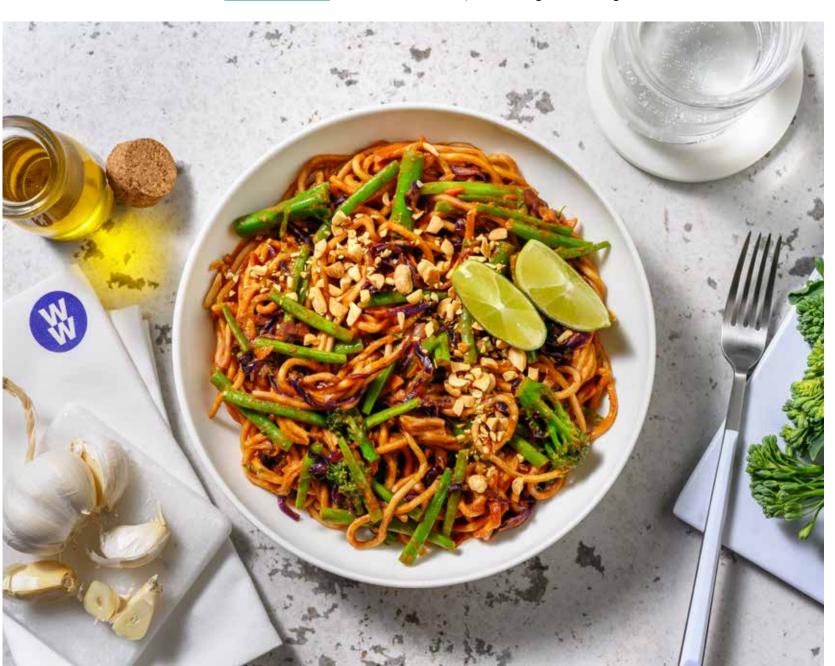

# Veggie Peanut Noodle Stir-Fry

with Green Beans and Tenderstem® Broccoli

Tenderstem® Broccoli

Lime

Ketjap Manis

**Peanut Butter** 

Garlic Clove

Egg Noodle Nest

## Garnish and Serve

- **a)** Share the **veggie noodle stir-fry** between your bowls.
- **b)** Crush the **peanuts** in the unopened sachet using a rolling pin, then sprinkle over the top to finish.
- **c)** Serve with any remaining **lime** cut into **wedges** for squeezing over.