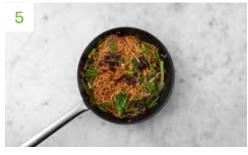

## Combine and Stir

- a) Add the peanut sauce to the pan and stir well until combined.
- **b)** Stir through the **cooked noodles**, **green beans** and **broccoli** to coat them in the **sauce**, then bring to the boil. Simmer until slightly thickened, 1-2 mins.
- **c)** Once thickened, remove from the heat. Taste and season with **salt** and **pepper**.
- **d)** Add a good squeeze of **lime juice** and a splash of **water** if you feel it needs it.