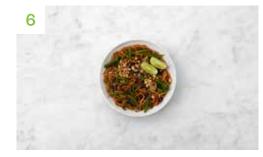

## Garnish and Serve

- **a)** Share the **veggie noodle stir-fry** between your bowls.
- **b)** Crush the **peanuts** in the unopened sachet using a rolling pin, then sprinkle over the top to finish.
- **c)** Serve with any remaining **lime** cut into **wedges** for squeezing over.