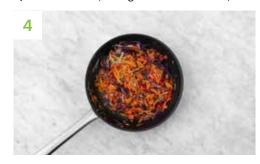

# Cook the Noodles and Veg

- a) When boiling, add the **noodles**, **green beans** and **broccol** to the **water**.
- b) Cook until tender, 4 mins.
- c) Once cooked, drain in a sieve and run under cold water to stop the noodles sticking together and to keep the veg vibrant.