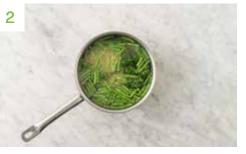

# Bring on the Stir-Fry

- **a)** Heat a drizzle of **oil** in a large frying pan on medium-high heat.
- b) Once hot, add the coleslaw mix.
- **c)** Cook, stirring frequently, until slightly softened, 2-3 mins.
- **d)** Stir in the **red Thai style paste** and the **garlic**. Cook, stirring, for 1 min more.

#### **CUSTOM RECIPE**

If you've chosen to add **king prawns**, drain them, then add them to the pan with the **coleslaw mix**. The **prawns** will cook through in the next step. **IMPORTANT**: Wash your hands and equipment after handling raw prawns. They're cooked when pink on the outside and opaque in the middle.