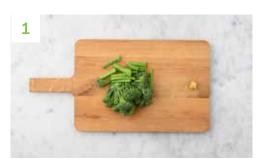

# Start the Prep

- a) Bring a large saucepan of water to the boil with¼ tsp salt for the noodles.
- **b)** Halve any thick **broccoli stems** lengthways, then cut widthways into thirds.
- **c)** Trim the **green beans**, then cut into thirds. Peel and grate the **garlic** (or use a garlic press).
- d) Halve the lime (see ingredients for amount).