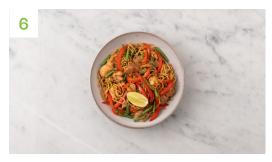

#### Serve

- **a)** Share the **bulgogi chicken noodles** between your bowls.
- **b)** Serve with a **lime wedge** on the side for squeezing over.