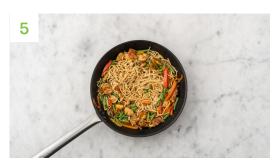

# Combine and Stir

- **a)** Once the **noodles** are cooked, add them to the **chicken stir-fry** and toss to coat in the **sauce**.
- **b)** Cook until piping hot, 1-2 mins. Add a splash of **water** if you feel it needs it.