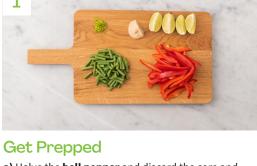

- **a)** Halve the **bell pepper** and discard the core and seeds. Slice into thin strips.
- **b)** Peel and grate the **garlic** (or use a garlic press).
- c) Zest and cut the lime into wedges.
- d) Trim the green beans and chop into thirds.