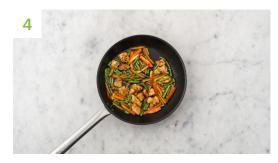

# Bring on the Veg

- a) Once the **chicken** is browned, add the **sliced pepper** and **green beans** to the pan. Cook until softened, 3-4 mins.
- b) Once the veg has softened, stir in the garlic, lime zest, bulgogi sauce and soy sauce.
- c) Stir-fry until everything's piping hot and the **chicken** is cooked through, 1-2 mins. **IMPORTANT**: The chicken is cooked when no longer pink in the middle.