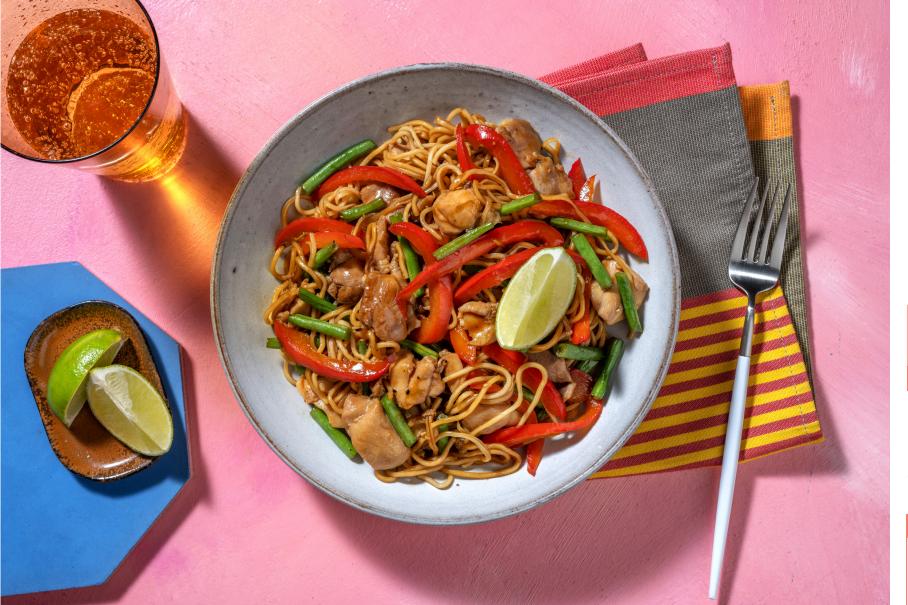

# Bulgogi Chicken Stir-Fry

with Noodles and Green Beans

20 Minutes • 1 of your 5 a day

Bell Pepper

Green Beans

Egg Noodle Nest

Soy Sauce

Diced Chicken Thigh

#### Serve

- **a)** Share the **bulgogi chicken noodles** between your bowls.
- **b)** Serve with a **lime wedge** on the side for squeezing over.