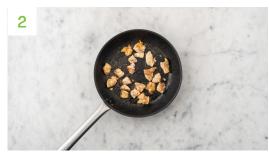

# Fry the Chicken

- a) Bring a large saucepan of water to the boil with½ tsp salt for the noodles.
- **b)** Heat a drizzle of **oil** in a large frying pan on medium-high heat.
- c) Once hot, add the diced chicken and season with salt and pepper. Fry until golden brown on the outside, 5-6 mins. IMPORTANT: Wash your hands and equipment after handling raw chicken and its packaging.