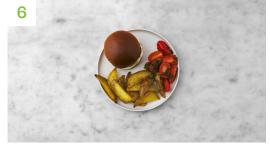

## Stack up and Serve

When everything's ready, spread the **mayo** (see pantry for amount) over the **bun lids**.

Lay a **cheesy lamb burger** on top of each **bun base**, then sandwich shut with the **bun lids**.

Serve with the **wedges** and **chimichurri tomato salad** alongside.

Enjoy!