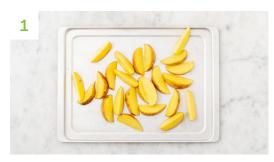

## Roast the Wedges

Preheat your oven to 220°C/200°C fan/gas mark 7.

Chop the **potatoes** into 2cm wide wedges (no need to peel). Pop them onto a large baking tray. Drizzle with **oil**, season with **salt** and **pepper**, then toss to coat.

Spread out in a single layer. TIP: Use two baking trays if necessary.

When the oven is hot, roast on the top shelf until golden, 25-35 mins. Turn halfway through.