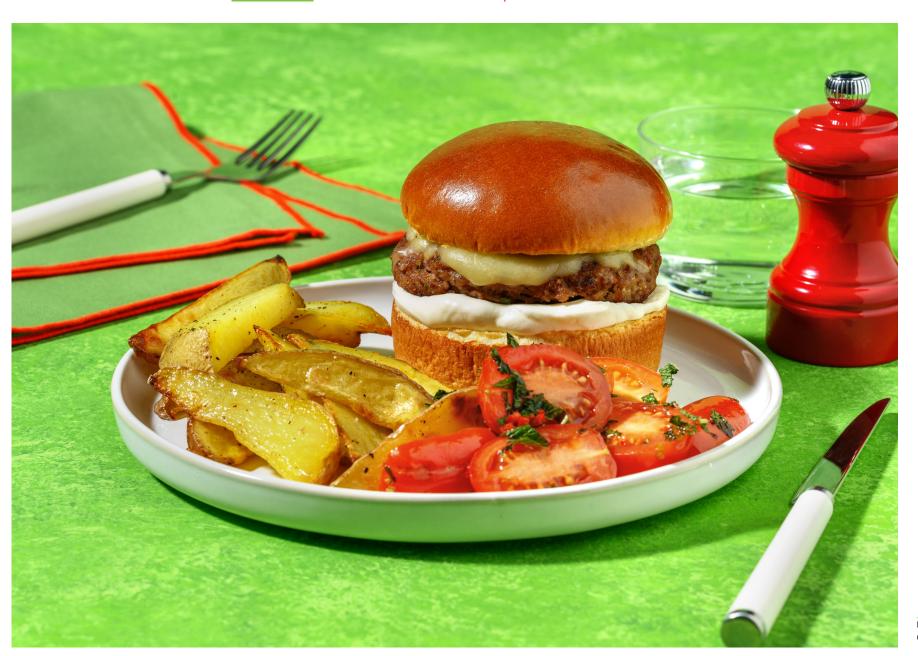

# Wales' Lamb and Mint Burger with Potato Wedges and Chimichurri Tomato Salad

Six Nations

40-45 Minutes • Medium Spice

Breadcrumbs

Baby Plum Tomatoes

Red Wine

Vinegar

Sliced Burger Buns

## Stack up and Serve

When everything's ready, spread the **mayo** (see pantry for amount) over the **bun lids**.

Lay a **cheesy lamb burger** on top of each **bun base**, then sandwich shut with the **bun lids**.

Serve with the **wedges** and **chimichurri tomato salad** alongside.

Enjoy!