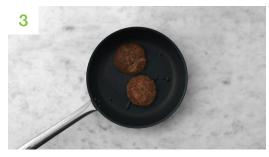

## **Get Frying**

Heat a drizzle of **oil** in a large frying pan on medium-high heat.

Once hot, add the **burgers** to the pan and fry until browned on the outside and cooked through, 12-14 mins in total.

Carefully turn them every 3-4 mins and lower the heat if needed. **IMPORTANT:** The burgers are cooked when no longer pink in the middle.