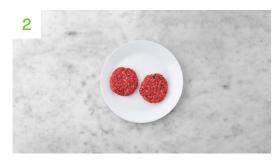

## Make your Burgers

Meanwhile, pick the **mint leaves** from their stalks and finely chop (see ingredients for amount, discard the stalks).

In a large bowl, combine half the mint with the breadcrumbs, salt and water for the breadcrumbs (see pantry for both amounts), then add the lamb mince. Season with pepper and mix together with your hands.

Roll the **mince** into even-sized balls, then shape into 1cm thick **burgers** (1 per person). TIP: The burgers will shrink a little during cooking. **IMPORTANT:** Wash your hands and equipment after handling raw mince.