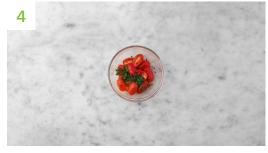

#### Chimichurri Tomato Time

While the **burgers** cook, halve the **tomatoes** and pop them into a medium bowl.

Halve the **red chilli** lengthways, deseed and finely chop (see ingredients for amount).

Add the **chilli** (careful, it's hot - add less if you'd prefer things milder), **red wine vinegar**, **olive oil for the dressing** (see pantry for amount) and remaining **mint** to the **tomatoes**.

Season with **salt** and **pepper**, then mix together and set aside.