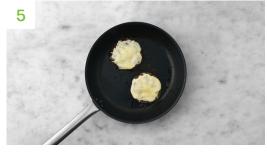

### Melt the Cheese

Grate the Cheddar cheese.

When the **burgers** are cooked, remove the pan from the heat. Carefully place the **cheese** on top of the **burgers**. Cover with a lid (or foil) then set aside, off the heat, for 3-4 mins for the **cheese** to melt.