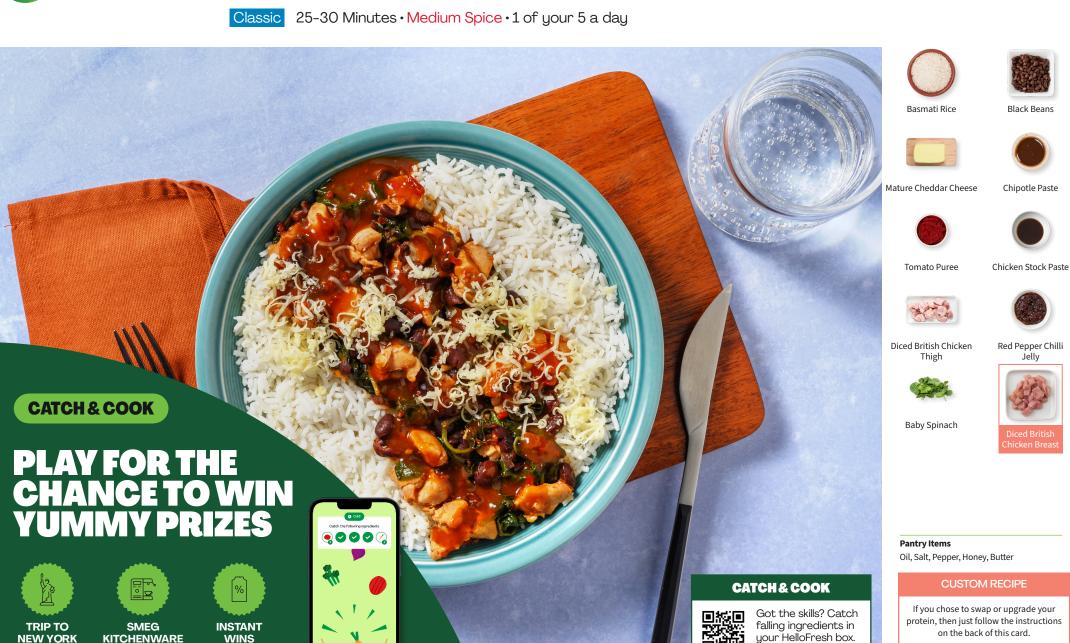

# Chipotle Chicken and Bean One Pot

with Spinach, Cheese and Rice

Chipotle Paste

Scan here to play

#### Serve

Share the **rice** between your serving bowls.

Top with the **chilli chicken one pot**.

Scatter over the **cheese** to finish.

Enjoy!

Full T&Cs apply. See hellofresh-catch.co.uk/terms for details.