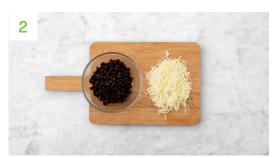

# **Get Prepped**

While the **rice** is cooking, drain and rinse the **black beans** in a sieve.

Grate the Cheddar cheese.