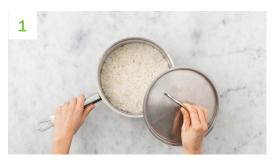

#### Cook the Rice

Pour the **water for the rice** (see pantry for amount) into a medium saucepan with a tight-fitting lid.

Stir in the **rice** and **¼ tsp salt**, then bring to the boil. Once boiling, turn the heat down to medium and cover with the lid.

Leave the **rice** to cook for 10 mins, then remove the pan from the heat (still covered) and leave to the side for another 10 mins or until ready to serve (the rice will continue to cook in its own steam).