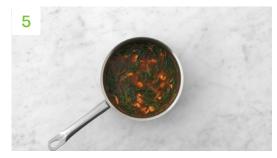

## Bring on the Chilli Jelly

Once the **stew** has finished simmering, mix the **red pepper chilli jelly** and **butter** (see pantry for amount) into the pan until combined and melted.

Add the **spinach** a handful at a time until wilted and piping hot, 1-2 mins.