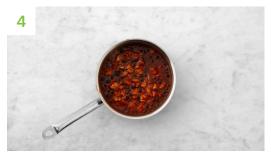

## Simmer the Stew

Bring the **stew** to the boil, then lower the heat and simmer until the **chicken** is cooked through and the **sauce** has thickened, 13-15 mins. **IMPORTANT:** The chicken is cooked when no longer pink in the middle.