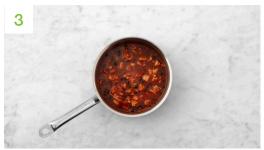

#### Flavour Time

Next, put a large saucepan on medium-high heat.
Stir in the **chipotle paste** (add less if you'd prefer

things milder), **tomato puree**, **black beans**, **chicken stock paste**, **honey** and **water for the sauce** (see pantry for both amounts).

Once combined, stir in the **diced chicken**.

IMPORTANT: Wash your hands and equipment after handling raw chicken and its packaging.