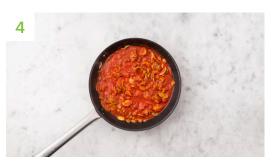

# Bring on the Sauce

a) Once the mushrooms have softened, stir the sun-dried tomato paste, passata, mixed herbs, red wine stock paste, sugar and water for the sauce (see pantry for both amounts) into the pan.

### Simmer your Ragu

**a)** Bring the **ragu** to the boil, then lower the heat and simmer until thickened, 5-6 mins.