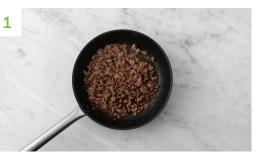

# Fry the Lamb Mince

a) Boil a full kettle.

**b)** Heat a large frying pan on high heat (no oil).

**c)** Once hot, add the **lamb mince** and cook until browned, 5-6 mins. Use a spoon to break it up as it cooks. **IMPORTANT**: *Wash your hands and equipment after handling raw mince.* 

**d)** Meanwhile, peel and grate the **garlic** (or use a garlic press).

**c)** Once the **mince** has browned, drain and discard any excess fat. **IMPORTANT:** *The mince is cooked when no longer pink in the middle.* 

**d)** Lower the heat, then add the **sliced mushrooms** and **garlic**. Fry, stirring occasionally, until the **mushrooms** have softened, 2-3 mins.