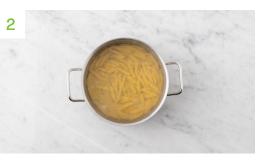

### Pasta Time

**a)** Pour the **boiled water** from your kettle into a large saucepan and pop on high heat.

**b)** Add the **penne** and ½ **tsp salt** and bring back to the boil. Cook until tender, 12 mins.