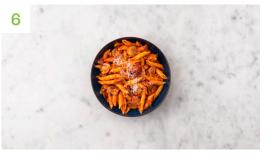

## Serve Up

a) Share the lamb ragu penne between your bowls.
b) Top with the remaining hard Italian style cheese to finish.

Enjoy!