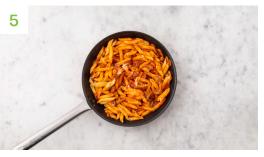

### **Combine and Stir**

**a)** Once the **pasta** is cooked, drain in a colander, then add to the **lamb ragu** and combine well.

**b)** Stir through **half** the **hard Italian style cheese**, adding a splash of **water** to loosen if you feel it needs it.