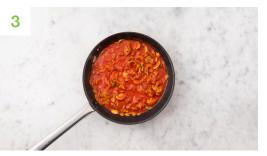

# Bring on the Sauce

a) Once the mushrooms have softened, stir the sun-dried tomato paste, passata, mixed herbs, red wine stock paste, sugar and water for the sauce (see pantry for both amounts) into the pan.

**b)** Season with **salt** and **pepper**.

### Simmer your Ragu

**a)** Bring the **ragu** to the boil, then lower the heat and simmer until thickened, 5-6 mins.