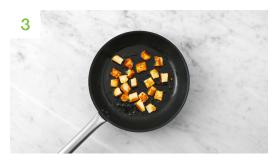

# Fry the Halloumi

Heat a drizzle of **oil** in a large frying pan on medium-high heat.

Once hot, add the **halloumi** and fry, turning frequently, until golden, 6-7 mins.

While the **halloumi** fries, peel and grate the **garlic** (or use a garlic press).

Once the **halloumi** is cooked, transfer to a bowl and wipe out the pan.