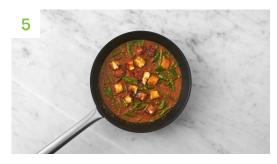

# **Curry On**

Pour the **water for the curry** (see pantry for amount) and **vegetable stock paste** into the pan. Season with **pepper**, bring back to the boil, then lower the heat to medium-low.

Simmer, stirring occasionally, until the **curry** has reduced slightly, 6-8 mins. Add the **mixed green veg** halfway through.

Once thickened, remove from the heat, then stir in the **cooked halloumi**, **creme fraiche** and **mango chutney** until combined.

Taste and add **salt** and **pepper** if needed. Add a splash of **water** if it's a little too thick.