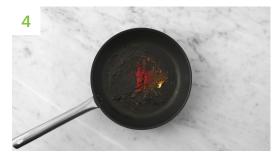

# Bring on the Beans

Return the (now empty) frying pan to medium-high heat with a drizzle of **oil**.

Once hot, add the **garlic**, **tomato puree** and **tandoori masala mix**. Stir and cook until fragrant, 1 min.

# **Curry On**

Pour the **water for the curry** (see pantry for amount) and **vegetable stock paste** into the pan. Season with **pepper**, bring back to the boil, then lower the heat to medium-low.

Simmer, stirring occasionally, until the **curry** has reduced slightly, 6-8 mins. Add the **mixed green veg** halfway through.