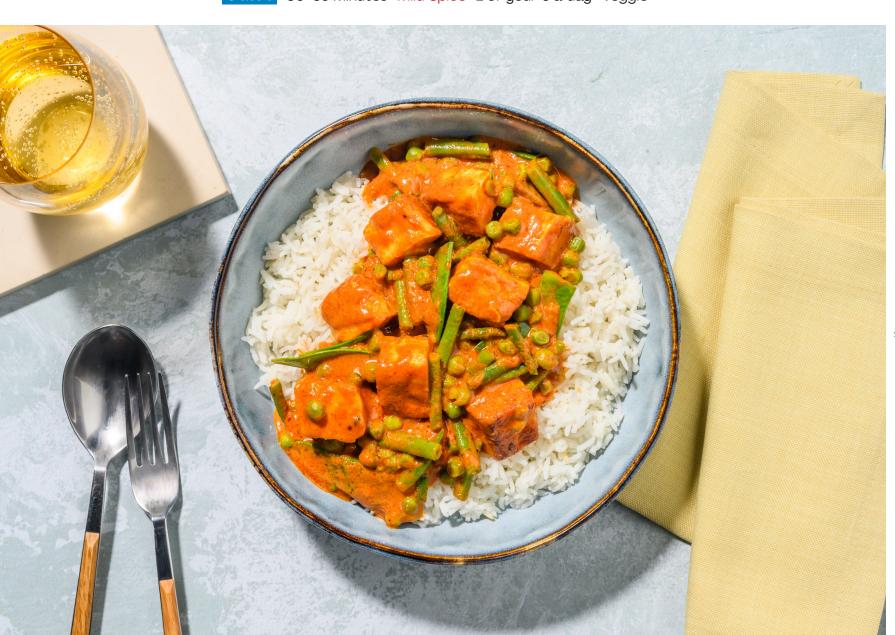

# Halloumi and Mango Chutney Curry

with Green Beans, Sugar Snaps, Peas and Fluffy Rice

Classic 30-35 Minutes · Mild Spice · 1 of your 5 a day · Veggie

Halloumi

Tomato Puree

Garlic Clove

Tandoori Masala Mix

Vegetable Stock Paste

Blanched Peas, Sugar Snaps and Green Beans

Creme Fraiche

Mango Chutney

# Serve Up

When the **rice** is cooked, fluff it up and spoon into bowls.

Spoon the halloumi curry on top.

## Enjoy!