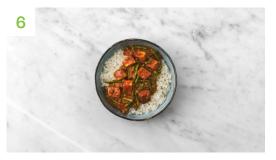

# Serve Up

When the **rice** is cooked, fluff it up and spoon into bowls.

Spoon the halloumi curry on top.

## Enjoy!