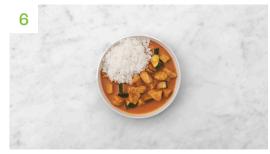

### Serve Up

When everything's ready, fluff up the **rice** with a fork and share between your bowls.

Top with the **pasanda spiced chicken curry**.