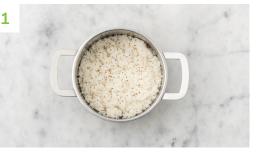

### Cook the Cumin Rice

Pour the **water for the rice** (see ingredients for amount) into a medium saucepan with a tight-fitting lid.

Stir in the **rice**, **cumin seeds** and **¼ tsp salt** and bring to the boil. Once boiling, turn the heat down to medium and cover with the lid.

Leave to cook for 10 mins, then remove the pan from the heat (still covered) and leave to the side for another 10 mins or until ready to serve (the **rice** will continue to cook in its own steam).

**Get Prepped** 