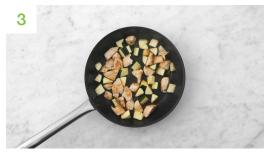

# Time to Fry

Heat a drizzle of **oil** in a large frying pan on high heat.

Once hot, add the **diced chicken** and **courgette** to the pan. Season with **salt** and **pepper**.

Fry until golden brown on the outside and cooked through, 8-10 mins. **IMPORTANT**: *Wash your hands and equipment after handling raw chicken and its packaging. It's cooked when no longer pink in the middle.* 