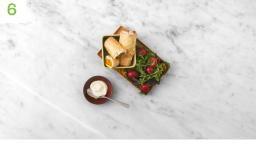

# Serve Up

Just before serving, add the **baby leaves** to the **tomato** bowl. Toss to coat in the **dressing**. TIP: Don't add the leaves too early or they'll go soggy.

Share the **veggie samosa rolls** between your plates. Add a dollop of **mayo** (see pantry for amount) for dipping.

Serve the tomato salad alongside.

Enjoy!