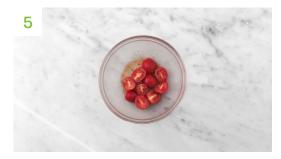

# Make your Salad

Meanwhile, halve the **baby plum tomatoes**.

In a medium bowl, combine the **red wine vinegar**, **sugar** and **olive oil for the dressing** (see pantry for both amounts). Season with **salt** and **pepper**.

Add the **tomatoes** to the **dressing** and toss to coat.