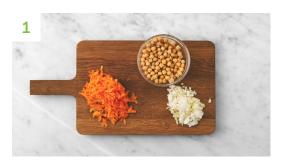

# Prep the Veg

Preheat your oven to 220°C/200°C fan/gas mark 7.

Trim the **carrots**, then coarsely grate (no need to peel).

Halve, peel and chop the **onion** into small pieces.

Drain and rinse the **chickpeas** in a sieve.

Meanwhile, peel and grate the **garlic** (or use a garlic press). Grate the **Cheddar cheese**.