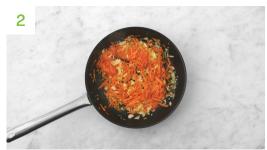

# **Get Fruing**

Heat a drizzle of **oil** in a large frying pan on medium-high heat.

Once hot, add the **carrot** and **onion** to the pan and stir-fry until softened, 6-8 mins. Season with **salt** and **pepper**.