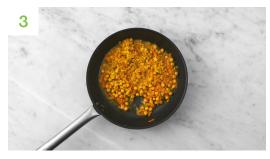

### Add the Flavour

Once the **veg** has softened, add the **chickpeas**, **garlic** and **korma curry paste** to the pan. Cook until fragrant, 1-2 mins.

Stir in the **water for the veg** (see pantry for amount). Bring to the boil and simmer until the **chickpeas** are tender, 2-3 mins. Season with **salt** and **pepper**.

Stir through the **mango chutney**, then remove from the heat.

Using a potato masher, roughly mash **half** the **chickpeas** in the pan until the **sauce** has thickened. Set aside and allow to cool slightly.