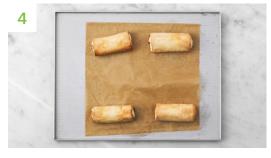

Neatly fold both lengthway sides over the **filling**, then tightly roll them up like a **burrito** to enclose the filling.

Transfer the **samosa rolls**, seam-side down, onto a lined baking tray. Brush with a little **oil**, then bake on the top shelf until golden brown, 10-15 mins.