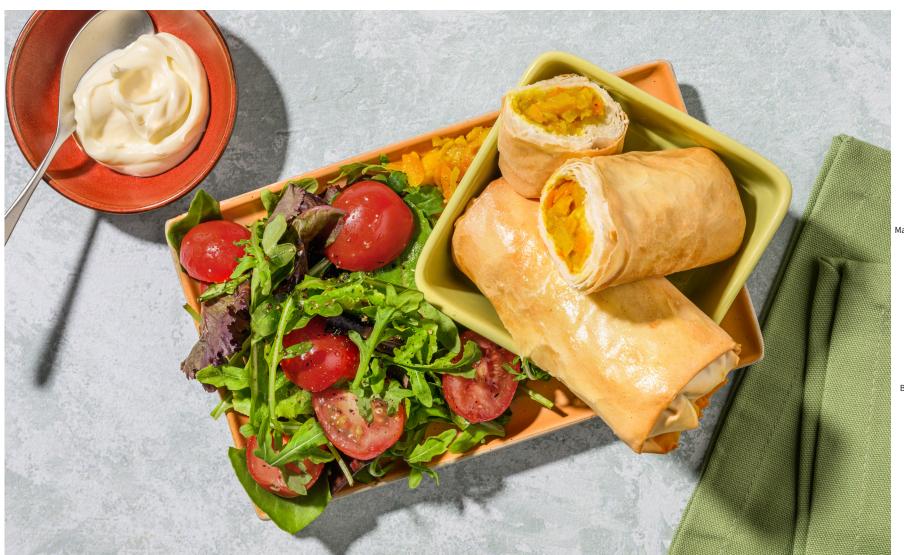

Neatly fold both lengthway sides over the **filling**, then tightly roll them up like a **burrito** to enclose the filling.

Transfer the **samosa rolls**, seam-side down, onto a lined baking tray. Brush with a little **oil**, then bake on the top shelf until golden brown, 10-15 mins.

# Make your Salad

Meanwhile, halve the **baby plum tomatoes**.

In a medium bowl, combine the **red wine vinegar**, **sugar** and **olive oil for the dressing** (see pantry for both amounts). Season with **salt** and **pepper**.

# Serve Up

Just before serving, add the **baby leaves** to the **tomato** bowl. Toss to coat in the **dressing**. TIP: Don't add the leaves too early or they'll go soggy.

Share the **veggie samosa rolls** between your plates. Add a dollop of **mayo** (see pantry for amount) for dipping.

Serve the tomato salad alongside.

Enjoy!