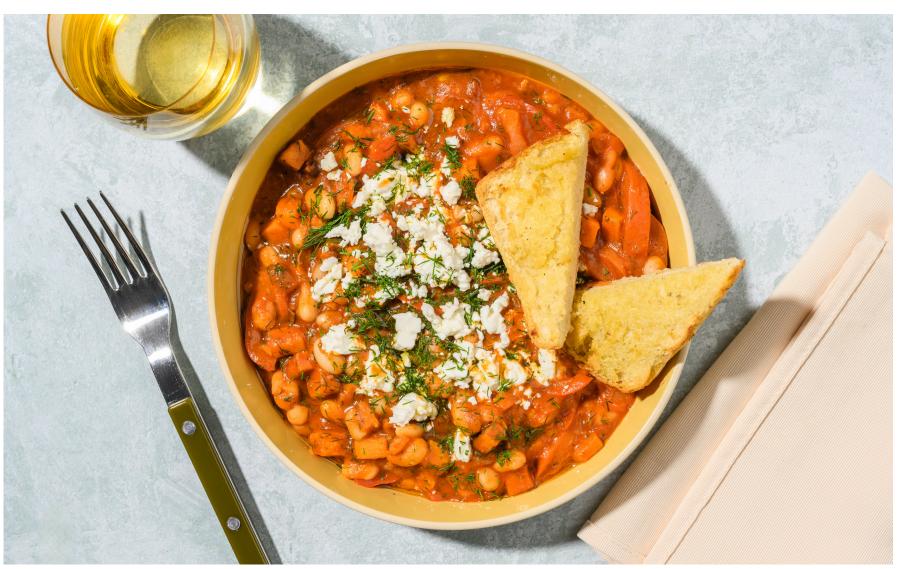

#### Time to Serve

- a) Share the harissa stew between your bowls.
- **b)** Crumble over the **Greek style salad cheese** and garnish with the remaining **dill**.
- c) Serve the garlic ciabatta dippers on the side.

Enjoy!