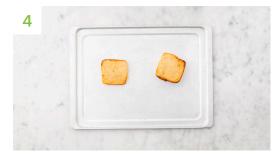

#### Toast the Garlic Ciabatta

- **a)** Halve the **ciabatta** and lay it onto another baking tray, cut-side up. Spread over the remaining **garlic** and drizzle with the **olive oil for the garlic bread** (see pantry for amount).
- **b)** Pop the **ciabatta** onto the middle shelf of your oven until toasted, 4-5 mins.
- **c)** Meanwhile, roughly chop the **dill** (stalks and all).