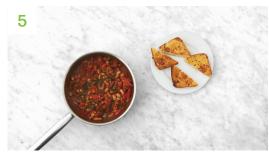

## Simmer your Stew

- a) Once the **pepper** has softened, reduce the heat to medium-high, then add **half** the **garlic** and stir-fry for 30 secs.
- b) Add the passata, veg stock paste, harissa paste, remaining chermoula (use less if you'd prefer things milder) and the sugar and water for the sauce (see pantry for both amounts).
- c) Stir in the **butter beans** and season with **salt** and **pepper**.
- **d)** Bring to a boil, then reduce the heat and simmer until slightly thickened, 5-6 mins.

## Finish Up

- a) When everything's ready, stirthe roasted sweet potato and half the dill into the stew.
- **b)** Taste and season with **salt** and **pepper** if needed.
- c) Cut the garlic ciabatta diagonally into triangles.