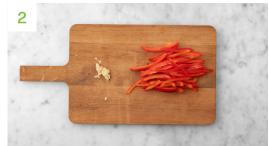

## Cook the Pepper

- a) Meanwhile, halve the **bell pepper** and discard the core and seeds. Slice into thin strips, then cut in half widthways.
- **b)** Peel and grate the **garlic** (or use a garlic press).
- c) Heat a drizzle of oil in a large saucepan on high heat. Once hot, add the **pepper** and fry until just soft, 3-4 mins.
- **d)** Meanwhile, drain and rinse the **butter beans** in a sieve.