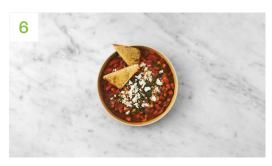

#### Time to Serve

- a) Share the harissa stew between your bowls.
- **b)** Crumble over the **Greek style salad cheese** and garnish with the remaining **dill**.
- c) Serve the garlic ciabatta dippers on the side.