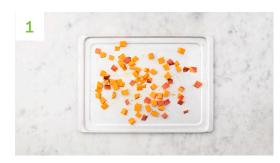

#### Roast the Sweet Potato

- a) Preheat your oven to 240°C/220°C fan/gas mark 9.
- **b)** Chop the **sweet potato** into 1cm chunks (no need to peel). Drizzle with **oil**, season with **salt** and **pepper**, then sprinkle over **half** the **chermoula spice mix**.
- **c)** Toss to coat and spread out in a single layer. TIP: Use two baking trays if necessary.
- **d)** When the oven is hot, roast on the top shelf until golden and tender, 16-18 mins. Turn halfway through.