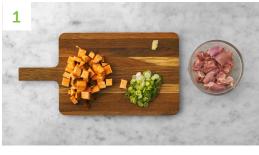

# **Get Prepped**

Peel and grate the **garlic** (or use a garlic press). Trim and thinly slice the **spring onion**.

Chop the **sweet potato** into 1cm chunks (no need to peel).

Slice the **chicken thighs** widthways into 3 or 4 pieces (depending on size). **IMPORTANT**: Wash your hands and equipment after handling raw chicken and its packaging.