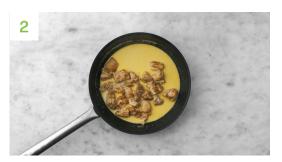

# Spice it Up

Heat a drizzle of **oil** in a large saucepan with a tight-fitting lid on medium-high heat.

Once hot, add the **garlic** and **Caribbean style jerk**, then stir-fry for 30 secs.

Add the **chicken pieces** and stir-fry until starting to colour, 1-2 mins.

Next, stir in the **coconut milk**, **chicken stock paste** and **water for the sauce** (see pantry for amount) until combined.