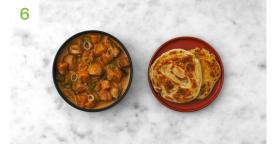

## Serve

Once the **Caribbean style pepperpot** is cooked and the **sauce** has thickened, stir through the **hot sauce**. Taste and season with **salt** and **pepper** and remove from the heat.

Share the **chicken pepperpot** between your serving bowls and sprinkle over the **spring onion**.

Serve the **buss up shut roti** on the side for dipping and scooping.

Enjou!