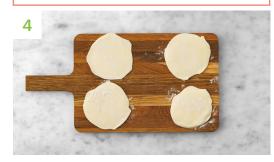

Stand a piece up onto one of the cut sides. Using the palm of your hand, press it down to make a flat disc. Sprinkle over a little **flour**.

Roll the **dough** into an even circle approximately 18-20 cm in diameter using a rolling pin.

Repeat with the remaining pastry pieces.