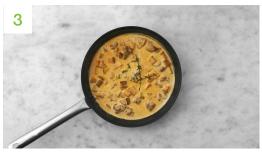

## Time to Simmer

Bring the **chicken pepperpot** to the boil.

Once boiling, lower the heat to medium, then add the **sweet potato** and a few **thyme stems** (no need to pick the leaves, just add the whole stems - remove stems before serving).

Cover with a lid and simmer until the **chicken** is cooked and the **sweet potato** is tender, 15-20 mins, stirring occasionally. **IMPORTANT:** The chicken is cooked when no longer pink in the middle.