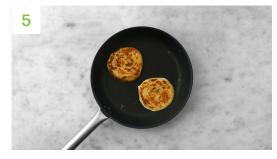

## Finish Off

Heat a large frying pan on medium heat (no oil).
Once hot, lay the first **roti** into the pan and cook until golden brown, 2-3 mins.

Flip the **roti** over and cook, 1-2 mins more. The **roti** will puff up slightly. **TIP**: Watch it like a hawk so it doesn't burn. Turn down the heat or flip again if needed.

Transfer to a plate and leave to cool, 1 min. Bringing your hands together as if clapping with the **roti** in the middle, slap the bread together (careful, it will be hot). TIP: This technique allows the steam to escape, will keep the roti crispy and will separate the layers.

Repeat with the remaining **rotis**.