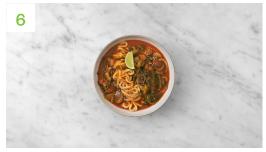

#### Serve

Share the **udon noodle soup** between your bowls. Sprinkle over the sesame seeds.

Cut any remaining **lime** into wedges for squeezing over.

Enjoy!