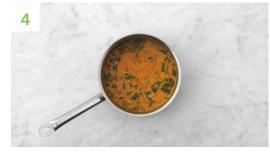

# Simmer the Soup

Pour the coconut milk, soy sauce, sugar and water for the soup (see pantry for both amounts) into the pan.

Bring to the boil, then add the green beans and the pak choi. Simmer until just tender, 4-6 mins.