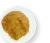

# Bring the Flavour

Stir the red Thai style paste, Thai style spice blend (add less if you'd prefer things milder) and garlic into the mushrooms.

Stir-fry for 1 min.

# Simmer the Soup

Pour the coconut milk, soy sauce, sugar and water for the soup (see pantry for both amounts) into the pan.

Bring to the boil, then add the green beans and the pak choi. Simmer until just tender, 4-6 mins.