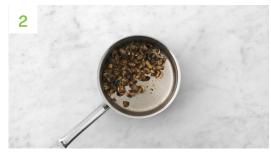

# Fru the Mushrooms

Heat a drizzle of oil in a large saucepan on high heat. Once hot, add the **mushrooms** to the pan and fry,

Custom Recipe: If you've chosen to add diced chicken or prawns, follow the instructions at the bottom of the page.

stirring occasionally, until browned, 5-6 mins.