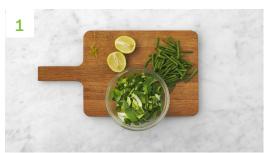

# Start the Prep

Peel and grate the garlic (or use a garlic press).

Trim the **pak choi**, then thinly slice widthways. Trim and halve the green beans.

Zest and halve the lime.