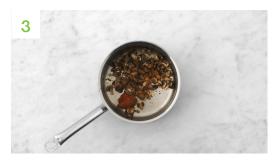

# Bring the Flavour

Stir the red Thai style paste, Thai style spice blend (add less if you'd prefer things milder) and garlic into the mushrooms.

Stir-fry for 1 min.