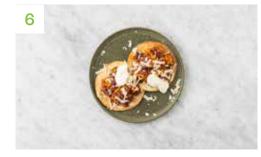

### Assemble and Serve

- a) Transfer the tostadas to your plates.
- **b)** Top with spoonfuls of the **beef and bean mix** as much as you'd like.
- **c)** Scatter over the **cheese** and spoon on a dollop of **soured cream**. TIP: Tostadas are best enjoyed eaten by hand get stuck in!