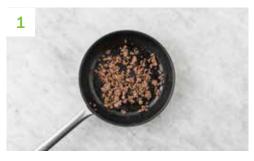

### Cook the Beef

- **a)** Preheat your oven to 220°C/200°C fan/gas mark 7.
- **b)** Heat a large frying pan on medium-high heat (no oil).
- c) Once hot, add the **beef mince** and fry until browned, 5-6 mins. Use a spoon to break it up as it cooks, then drain and discard any excess fat.
- d) Season with salt and pepper. IMPORTANT: Wash your hands and equipment after handling raw mince. The mince is cooked when no longer pink in the middle.