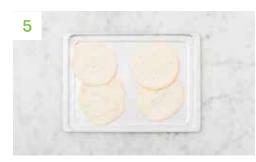

### Bake the Tortillas

- **a)** Meanwhile, lay the **tortillas** (2 per person) onto a large baking tray in a single layer and rub each with a little **oil**.
- **b)** Season with **salt** and bake on the top shelf of your oven until golden and crispy, 4-6 mins. TIP: Tostada means 'toasted', so make sure they're crispy!