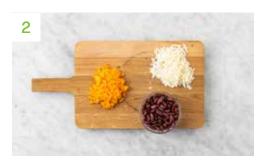

# **Get Prepped**

- **a)** Meanwhile, halve the **pepper**, discard the core and seeds, then chop into small pieces.
- b) Grate the cheese.
- c) Drain and rinse the kidney beans in a sieve.