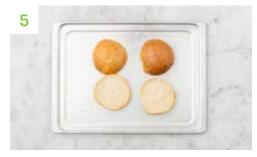

#### Warm the Buns

When the wedges and burgers are almost cooked, halve the burger buns.

Pop onto a baking tray and into the oven to warm through, 2-3 mins.