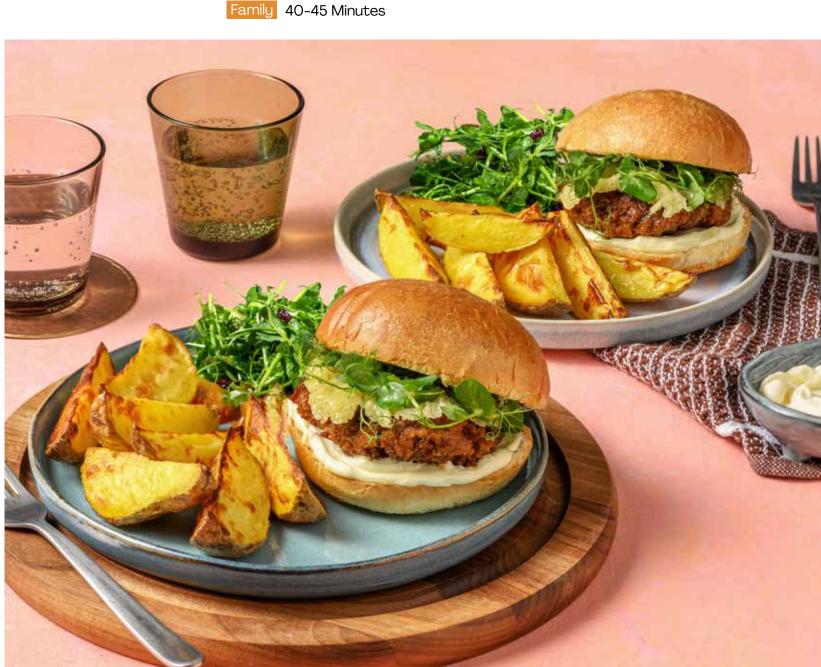

#### Assemble and Serve

When everything's ready, pop the **buns** on your plates and spread a little **mayo** (see pantry for amount) over the cut sides. Top the bases with the burgers and the remaining pea shoots, then sandwich shut with the **bun lids**. TIP: Scoop up any escaped cheese from the baking tray and pile on top.

Serve your **melt in the middle burgers** with the wedges.