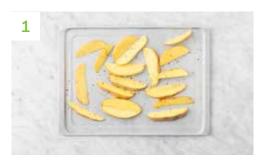

## Cook the Wedges

Preheat your oven to 220°C/200°C fan/gas mark 7.

Chop the potatoes into 2cm wide wedges (no need to peel). Pop them onto a large baking tray. Drizzle with oil, season with salt and pepper, then toss to coat.

Spread out in a single layer. TIP: Use two baking trays if necessary.

When the oven is hot, roast on the top shelf until golden, 25-35 mins. Turn halfway through.