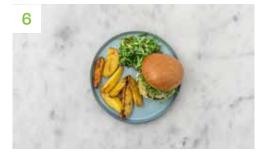

#### Assemble and Serve

When everything's ready, pop the **buns** on your plates and spread a little **mayo** (see pantry for amount) over the cut sides. Top the bases with the burgers and the remaining pea shoots, then sandwich shut with the **bun lids**. TIP: Scoop up any escaped cheese from the baking tray and pile on top.

Serve your **melt in the middle burgers** with the wedges.