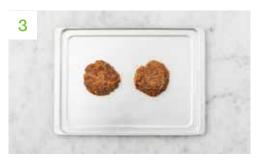

## Ready, Steady, Bake

Pop the **burgers** onto a baking tray and bake on the middle shelf of your oven until cooked through, 12-15 mins. IMPORTANT: The mince is cooked when no longer pink in the middle.