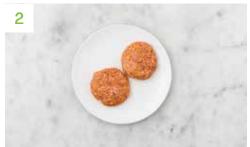

## Shape your Burgers

Meanwhile, cut the cheese into even chunks. Peel and grate the garlic (or use a garlic press).

In a large bowl, combine the sun-dried tomato paste, garlic and breadcrumbs, then add the beef mince. Season with salt and pepper, then mix together with your hands.

Roll the **mince** into even-sized balls. Shape into 2cm thick burgers around a chunk of cheese, ensuring they're well sealed, 1 per person. **IMPORTANT:** Wash your hands and equipment after handling raw mince.