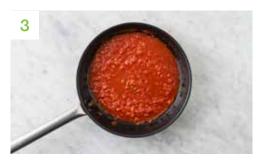

# Simmer the Sauce

Meanwhile, heat a drizzle of oil in a large frying pan on medium-high heat. Once hot, add the remaining garlic and fry for 1 min.

Stir in the beef stock paste, finely chopped tomatoes, water and sugar for the sauce (see pantry for both amounts), then cover with a lid or foil and simmer until the sauce has thickened, 6-7 mins. Remove from the heat.