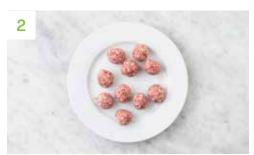

## Make the Meatballs

In a large bowl, combine the breadcrumbs, Italian style herbs and half the garlic with the water and salt for the breadcrumbs (see pantry for both amounts), then add the beef mince.

Season with **pepper** and mix together with your hands. Roll into evenly-sized balls, 5 per person. Pop the **meatballs** onto a large baking tray. Bake on the top shelf of your oven until browned on the outside and cooked through, 12-15 mins. **IMPORTANT:** Wash your hands and equipment after handling raw mince. The meatballs are cooked when no longer pink in the middle.