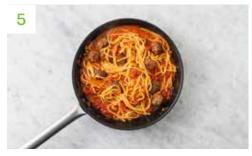

# Combine and Stir

When everything is ready, pop the sauce back on medium heat to warm through, then stir in the cooked meatballs and linguine.

Sprinkle in half the grated hard Italian style cheese. Toss to coat and combine, then taste and season with salt and pepper if needed.