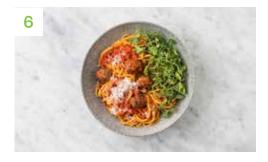

#### Serve

Share the **meatball linguine** between your bowls and sprinkle over the red chilli (careful, it's hot - add less if you'd prefer things milder) and remaining cheese.

Serve the **pea shoots** alongside and drizzle over the balsamic glaze to finish.