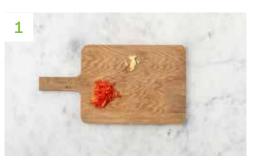

# Start the Prep

Preheat your oven to 220°C/200°C fan/gas mark 7. Bring a large saucepan of water to the boil with 1/2 tsp salt for the linguine.

Halve the chilli lengthways, deseed, then finely chop. Peel and grate the garlic (or use a garlic press).