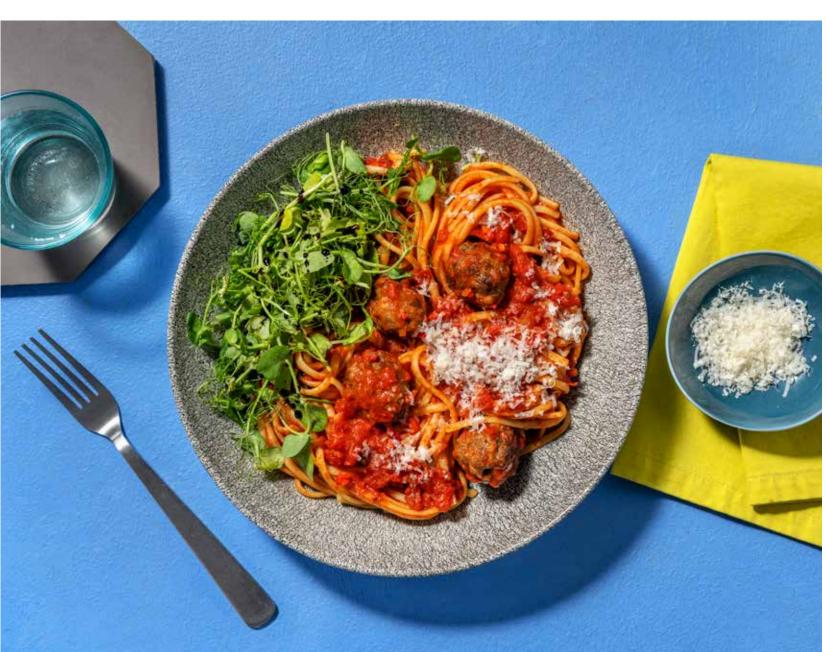

# Herby Meatballs and Linguine

with Balsamic Dressed Pea Shoot Salad

Classic 35-40 Minutes • Mild Spice • 1 of your 5 a day

**Garlic Clove** 

Panko Breadcrumbs

Italian Style Herbs

Beef Stock Paste

Finely Chopped Tomatoes with Basil

#### Serve

Share the **meatball linguine** between your bowls and sprinkle over the red chilli (careful, it's hot - add less if you'd prefer things milder) and remaining cheese.

Serve the **pea shoots** alongside and drizzle over the balsamic glaze to finish.