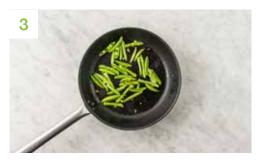

# Stir-Fry the Sugar Snaps

Halve the **sugar snaps** lengthways down the middle. Peel and grate the **garlic** (or use a garlic press).

Heat a drizzle of **oil** in a frying pan on medium-high heat. Once hot, add the **sugar snap peas** and stir-fry until tender, 2-3 mins.

Stir in the **garlic** and cook for 1 min, then pop the **sugar snaps** into a bowl and cover with foil to keep warm.