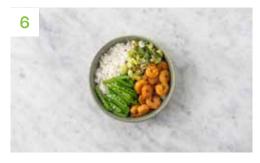

# Finish and Serve

Fluff up the **rice** with a fork and stir through the **lime zest**.

Share the **rice** between your bowls, then serve the **teriyaki prawns**, **kiwi salsa** (including the **juices**) and **sugar snaps** in separate sections on top.