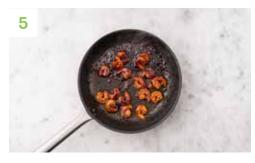

# Teriyaki Time

Remove the pan from the heat and pour in the **teriyaki sauce**.

Gently toss to combine and coat the **prawns** in the **sauce**.