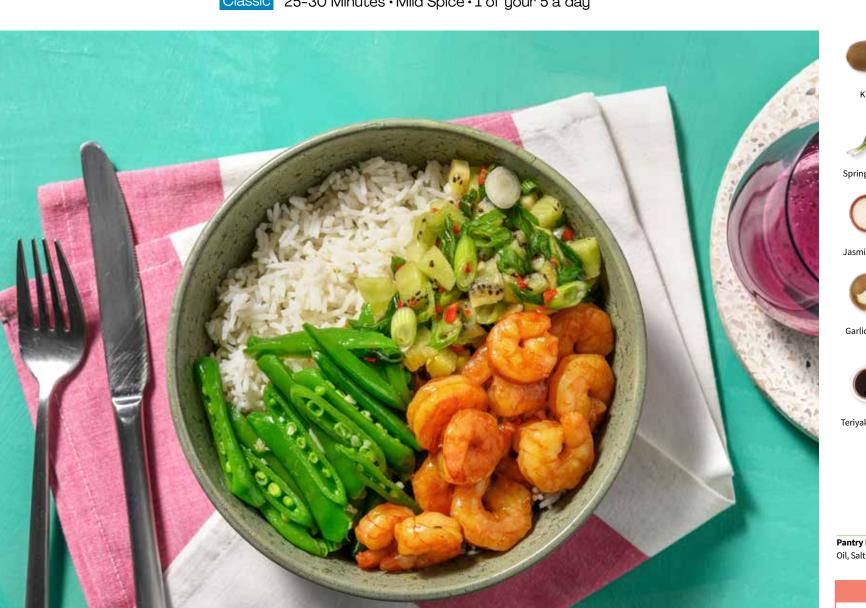

# Teriyaki Prawn Poke Style Bowl

with Zesty Jasmine Rice, Sugar Snaps and Kiwi Salsa

Classic 25-30 Minutes • Mild Spice • 1 of your 5 a day

Red Chilli

Spring Onion

Jasmine Rice

Sugar Snap Peas

Garlic Clove

# Finish and Serve

Fluff up the **rice** with a fork and stir through the **lime zest**.

Share the **rice** between your bowls, then serve the **teriyaki prawns**, **kiwi salsa** (including the **juices**) and **sugar snaps** in separate sections on top.