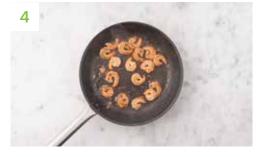

# Bring on the Prawns

Return the (now empty) pan to a medium-high heat and add a drizzle of **oil**. Drain the **prawns** and pat dry with kitchen paper.

Once hot, add the **prawns** to the pan. Season with **salt** and **pepper** and cook for 4-5 mins. **IMPORTANT:** Wash your hands and equipment after handling raw prawns. They're cooked when pink on the outside and opaque in the middle.