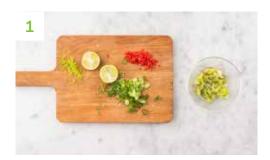

### Make the Kiwi Salsa

Peel the **kiwi**, then cut into 1cm chunks. Halve the **red chilli** lengthways, deseed, then finely chop.

Trim and thinly slice the **spring onion**. Zest and halve the **lime**.

Pop the **kiwi**, **chilli** (add less if you'd prefer things milder) and **spring onion** into a bowl and squeeze in the **lime juice** and **olive oil for the salsa** (see pantry for amount). Season with **salt** and **pepper**, mix together, then set aside.