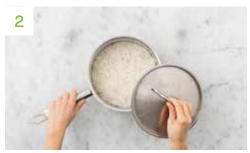

### Cook the Rice

Pour the **water for the rice** (see pantry for amount) into a medium saucepan with a tight-fitting lid.

Stir in the **rice** and **¼ tsp salt** and bring to the boil. Once boiling, turn the heat down to medium and cover with the lid.

Leave to cook for 10 mins, then remove the pan from the heat (still covered) and leave to the side for another 10 mins or until ready to serve (the **rice** will continue to cook in its own steam).